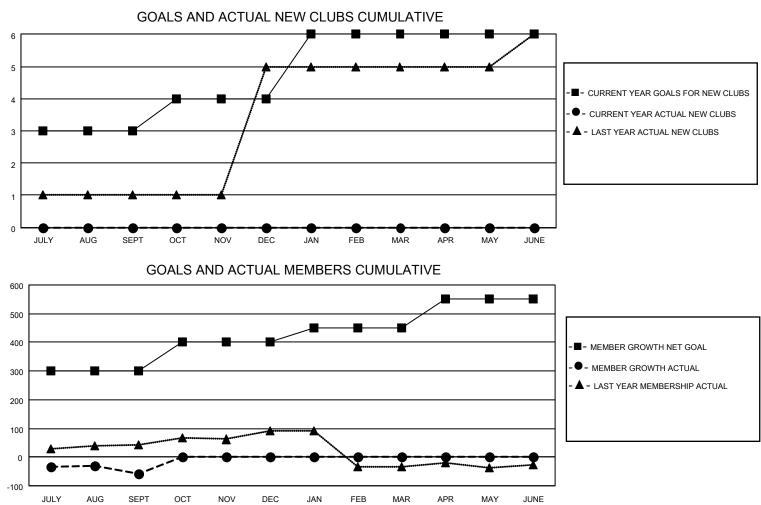

## LOCATION REP OF SRI LANKA

District 306 A2

Results as of: 9/30/2021

| Clubs                 |               |           |               | Members               |                        |                         |                                                    |
|-----------------------|---------------|-----------|---------------|-----------------------|------------------------|-------------------------|----------------------------------------------------|
| RESULTS FOR 2021-2022 |               |           |               | RESULTS FOR 2021-2022 |                        |                         |                                                    |
| QUARTER               | NEW CLUB GOAL | NEW CLUBS | DROPPED CLUBS | QUARTER MEM           | BER GROWTH NET<br>GOAL | MEMBER GROWTH<br>ACTUAL | DROPPED<br>MEMBERS ACTUAL<br>(including transfers) |
| JULY/AUG/SEPT         | 3             | 0         | 2             | JULY/AUG/SEPT         | 300                    | 28                      | 86                                                 |
| OCT/NOV/DEC           | 1             | 0         | 0             | OCT/NOV/DEC           | 100                    | 0                       | 0                                                  |
| JAN/FEB/MAR           | 2             | 0         | 0             | JAN/FEB/MAR           | 50                     | 0                       | 0                                                  |
| APR/MAY/JUNE          | 0             | 0         | 0             | APR/MAY/JUNE          | 100                    | 0                       | 0                                                  |